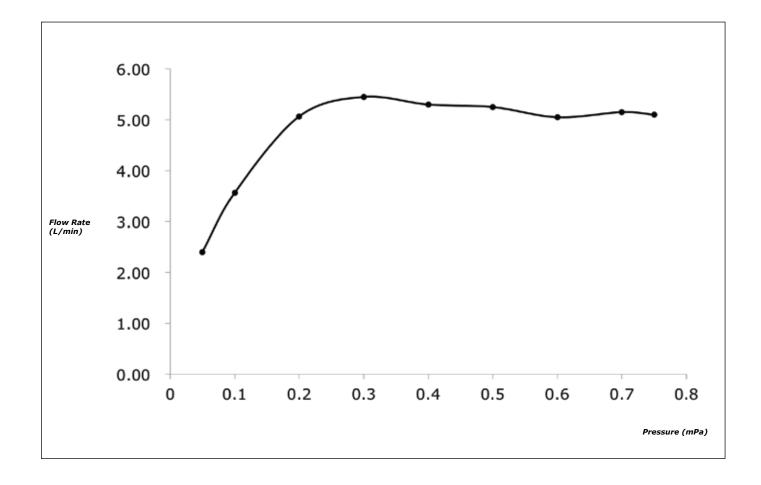

## TOTO

## **FAUCETS**

GR Series Single Lever Lavatory Faucet (Semi-tall Vessel) w/ pop-up waste















#### TLG02304B

# **F**eatures

- Design Concept is Gorgeous and Regal
- Long lasting, comfort glide mechanism for a smooth operation
- High corrosion resistance plating
- TOTO aerated water technology, ECOCAP adds air to the water to achieve full water jet with less amount of water usage.

# **S**pecifications

Finish : Chrome

Material : Brass

Water Pressure : 0.05 ∼ 1.0 Mpa

# Parts Description

• TLG02304B

Single Lever Lavatory Faucet (Semi-tall Vessel) w/ pop-up waste

Please consult a TOTO representative for details

### **Flow Rate**