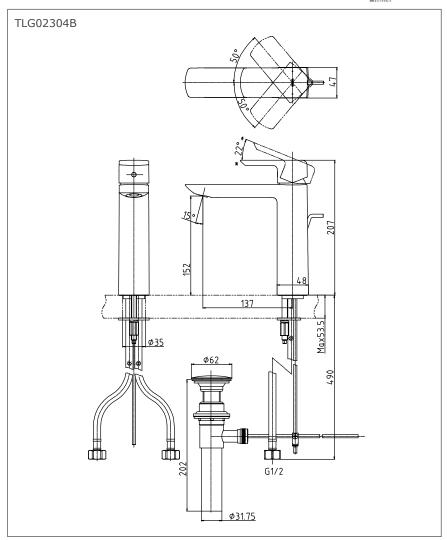

#### TLG02304B

# Parts Description

• TLG02304B

Single Lever Lavatory Faucet (Semi-tall Vessel) w/ pop-up waste

Please consult a TOTO representative for details